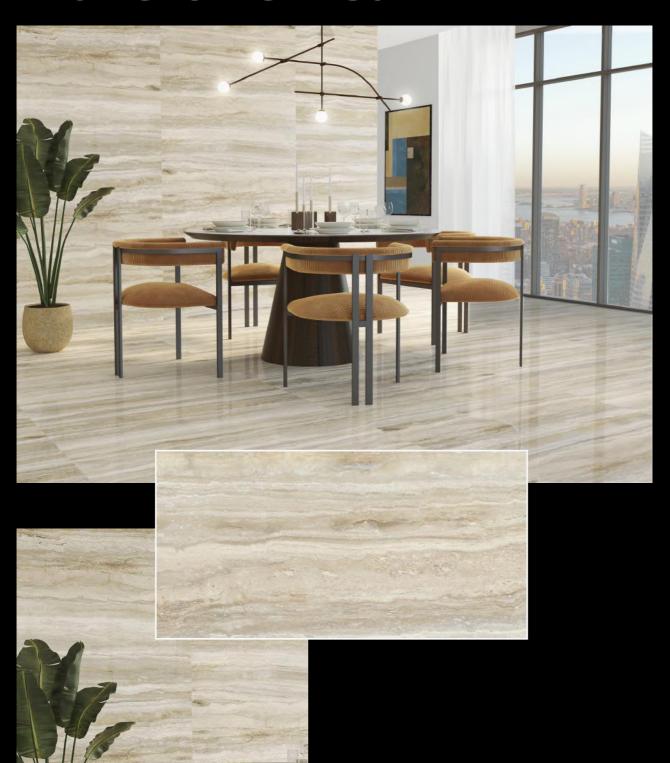

## **Travertine Pisa**

Available in 60x120, Natural & Polished

www.reestiles.com