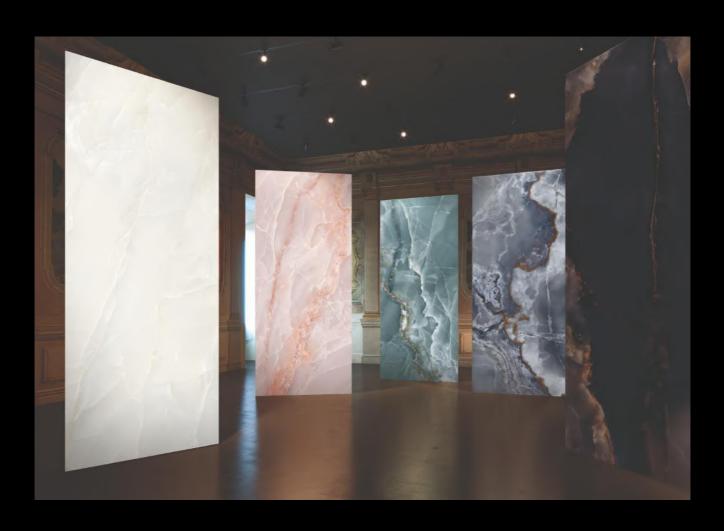

#### **MARBLES**

#### **Brave Onyx**

## Onyx

Available in pink, green, blue, ivory & black, both matt & polished