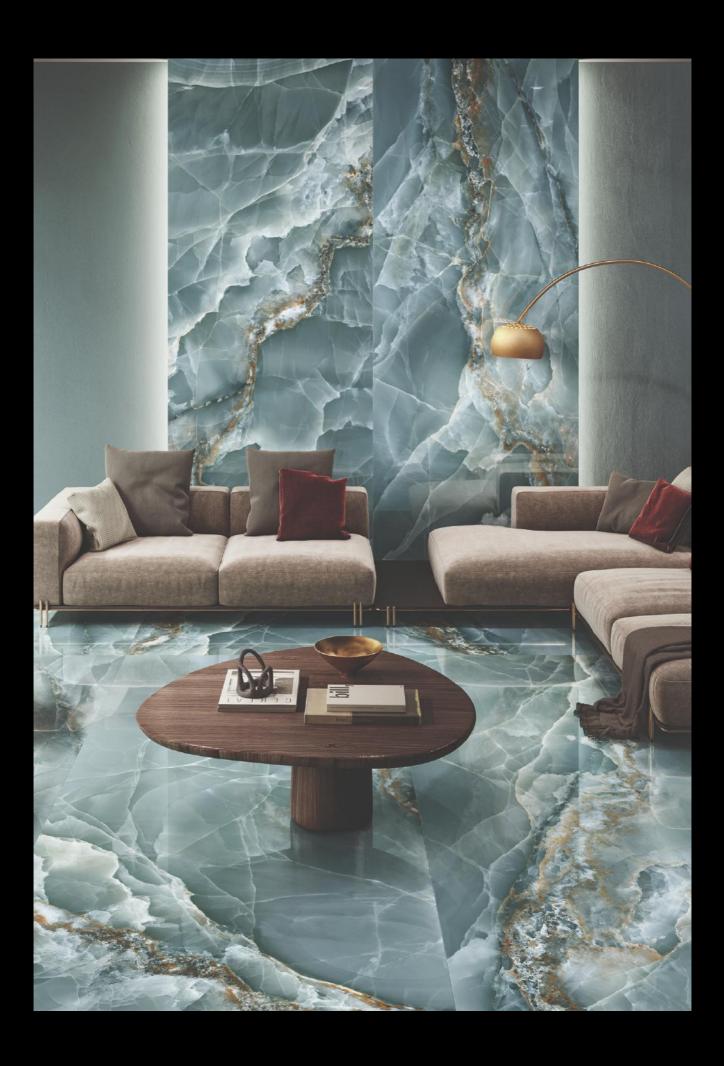

#### **MARBLES**

#### **Brave Onyx**

## Onyx

Available in pink, green, blue, ivory & black, both matt & polished