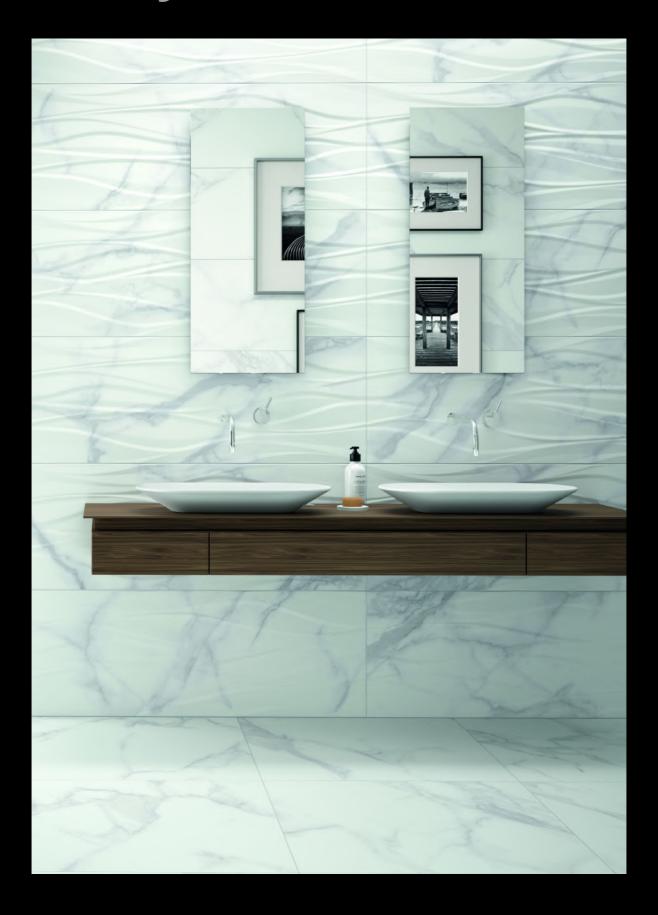

#### **MARBLES**

#### **Brave Onyx**

## Onyx

Available in pink, green, blue, ivory & black, both matt & polished